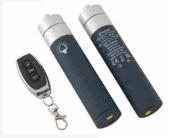

Product of the declaration:

ONS Light Unit Set 651157 (RS216-325000-3W-3000K)

The product of the declaration described above has been tested and found in accordance with relevant Union harmonisation legislation (including all applicable amendments):